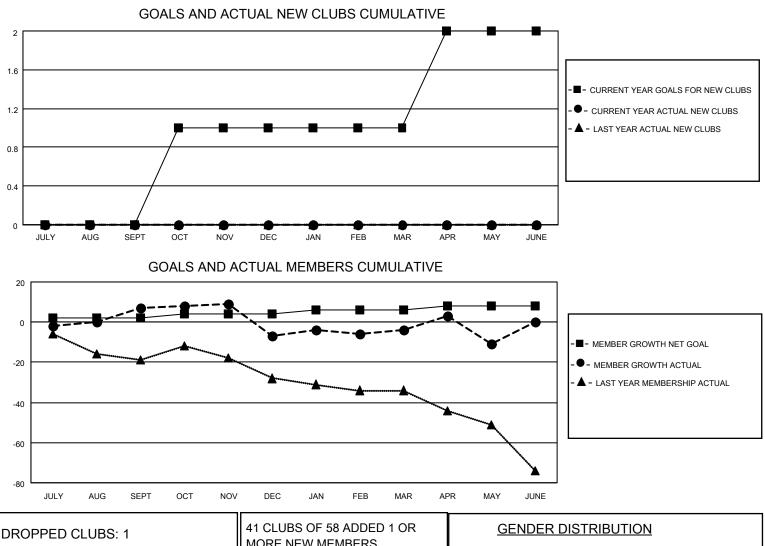

## LOCATION ENGLAND

District 105SW

Results as of: 5/31/2023

| Clubs                 |               |           |               | Members               |                        |                         |                                                    |
|-----------------------|---------------|-----------|---------------|-----------------------|------------------------|-------------------------|----------------------------------------------------|
| RESULTS FOR 2022-2023 |               |           |               | RESULTS FOR 2022-2023 |                        |                         |                                                    |
| QUARTER               | NEW CLUB GOAL | NEW CLUBS | DROPPED CLUBS | QUARTER MEME          | BER GROWTH NET<br>GOAL | MEMBER GROWTH<br>ACTUAL | DROPPED<br>MEMBERS ACTUAL<br>(including transfers) |
| JULY/AUG/SEPT         | 0             | 0         | 1             | JULY/AUG/SEPT         | 2                      | 38                      | 24                                                 |
| OCT/NOV/DEC           | 1             | 0         | 0             | OCT/NOV/DEC           | 2                      | 25                      | 39                                                 |
| JAN/FEB/MAR           | 0             | 0         | 0             | JAN/FEB/MAR           | 2                      | 33                      | 26                                                 |
| APR/MAY/JUNE          | 1             | 0         | 0             | APR/MAY/JUNE          | 2                      | 20                      | 27                                                 |

| DROPPED CLUBS: 1 |     | MORE NEW MEMBERS MALE 717 (70 |                           | 717 (70.09%) |
|------------------|-----|-------------------------------|---------------------------|--------------|
|                  |     |                               | FEMALE                    | 306 (29.91%) |
| DROPPED MEMBERS  |     |                               | NON BINARY 0 (0.00%)      |              |
| DECEASED         | 23  |                               | PREFER NOT TO ANSWER      | 0 (0.00%)    |
| CLUB CANCELLED   | 0   | CLICK HERE FOR CUMULATIVE     | TOTAL FAMILY UNIT MEMBERS | s 120        |
| OTHER            | 93  | MEMBERSHIP DATA               |                           |              |
| TOTAL            | 116 |                               | FAMILY MEMBERS PAYING HAI | LF DUES 61   |
|                  |     |                               |                           |              |